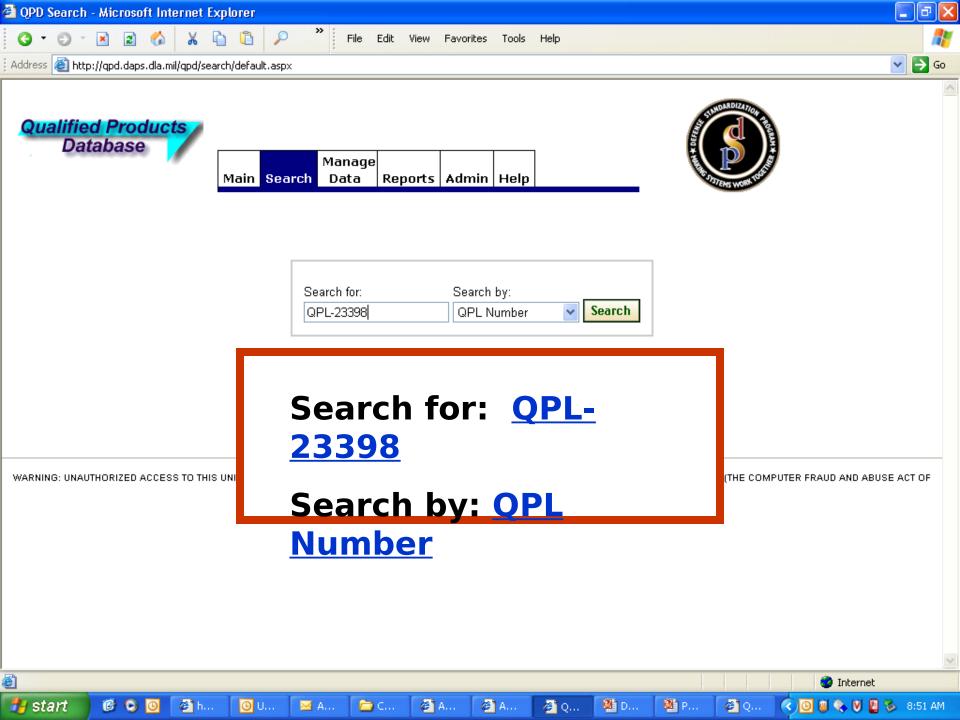

🥝 Internet

| QPD Search - Microsoft Internet Explorer                                                                                                                                                                                                                                                         | ₽×       |
|--------------------------------------------------------------------------------------------------------------------------------------------------------------------------------------------------------------------------------------------------------------------------------------------------|----------|
| 🔇 🔹 🕥 🔹 📓 🐔 👗 🛅 🖺 🔎 🎽 File Edit View Favorites Tools Help                                                                                                                                                                                                                                        | <b>R</b> |
| Address 🙆 http://qpd.daps.dla.mil/qpd/search/default.aspx                                                                                                                                                                                                                                        | Go       |
| Qualified Products<br>Database     Main   Search   Reports   Help                                                                                                                                                                                                                                |          |
| Search for: Search by:<br>QPL-23398 QPL Number Search                                                                                                                                                                                                                                            |          |
| Total Data Set Count = 1 Click on Governing Spec link to see qualified products.                                                                                                                                                                                                                 |          |
| Coverning   QPL   Value     Spec   Number   Value     MIL-L-23398D(2)   QPL-23398   Lubricant, Solid Film, Air-Cured, Corrosion Inhibiting, NATO Code Number S-749     MIL-D   Go to Page                                                                                                        |          |
| WARNING: UNAUTHORIZED ACCESS TO THIS UNITED STATES GOVERNMENT COMPUTER SYSTEM AND SOFTWARE IS PROHIBITED BY PUBLIC LAW 99-474 (THE COMPUTER FRAUD AND ABUSE ACT O<br>1986) AND CAN RESULT IN ADMINISTRATIVE, DISCIPLINARY OR CRIMINAL PROCEEDINGS.<br>Questions or comments: <u>QPD Feedback</u> | )F       |
|                                                                                                                                                                                                                                                                                                  | ~        |
| Done 🔮 Internet                                                                                                                                                                                                                                                                                  |          |